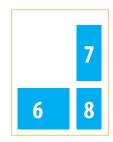

**6)** 1/4 PAGE **W** 4.5625" **H** 3.625" **7)** 1/6 PAGE **W** 2.1875" **H** 4.875" **8)** 1/8 PAGE **W** 2.1875" **H** 3.625"