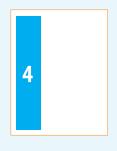

10"

2) HALF PAGE (STANDARD)

4.875"

3) HALF PAGE (TALL) **WIDTH** 4.5625" HEIGHT

7.375"

4) 1/3 PAGE (TALL) **WIDTH** 2.1875" **HEIGHT** 10"

**5)** 1/3 PAGE (STANDARD) **WIDTH** 4.5625"

> HEIGHT 4.875"