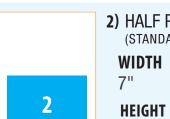

10"

2) HALF PAGE (STANDARD)

4.875"

3) HALF PAGE (TALL) **WIDTH** 4.5625" HEIGHT

7.375"

4) 1/3 PAGE (TALL) **WIDTH** 2.1875" **HEIGHT** 10"

**5)** 1/3 PAGE (STANDARD) **WIDTH** 4.5625"

> HEIGHT 4.875"