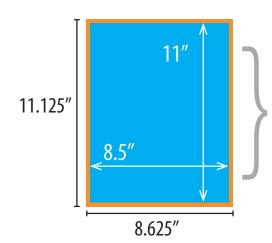

### **FULLPAGE AD**

**Print Size:** 

8.5" x 11"

#### .125" Bleed:

8.625" x 11.125"

#### **Live Area:**

8.25" x 10.75"

Full page ads & spreads are trimmed in print process. Keep important information and text within live area. All full page ads must have

.125" BLEED ON **ALL SIDES** 

1) 2/3 PAGE **WIDTH** 4.5625" HEIGHT